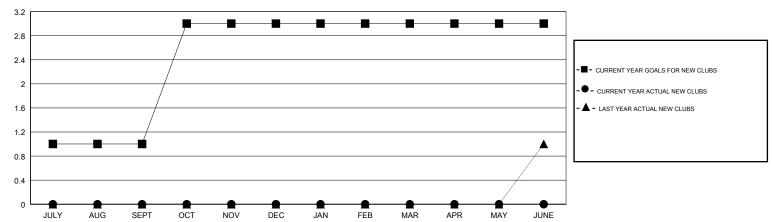

#### GOALS AND ACTUAL NEW CLUBS CUMULATIVE

### **LOCATION CALIFORNIA**

**GMT CA** 

| Clubs         |               |             |               | Members               |                           |                         |                                              |
|---------------|---------------|-------------|---------------|-----------------------|---------------------------|-------------------------|----------------------------------------------|
|               | RESULTS FOR   | R 2018-2019 |               | RESULTS FOR 2018-2019 |                           |                         |                                              |
| QUARTER       | NEW CLUB GOAL | NEW CLUBS   | DROPPED CLUBS | QUARTER               | MEMBER GROWTH NET<br>GOAL | MEMBER GROWTH<br>ACTUAL | DROPPED MEMBERS ACTUAL (including transfers) |
| JULY/AUG/SEPT | 1             | 0           | 0             | JULY/AUG/SEPT         | 5                         | 30                      | 32                                           |
| OCT/NOV/DEC   | 2             | 0           | 0             | OCT/NOV/DEC           | 65                        | 27                      | 14                                           |
| JAN/FEB/MAR   | 0             | 0           | 0             | JAN/FEB/MAR           | 10                        | 0                       | 0                                            |
| APR/MAY/JUNE  | 0             | 0           | 0             | APR/MAY/JUNE          | 5                         | 0                       | 0                                            |