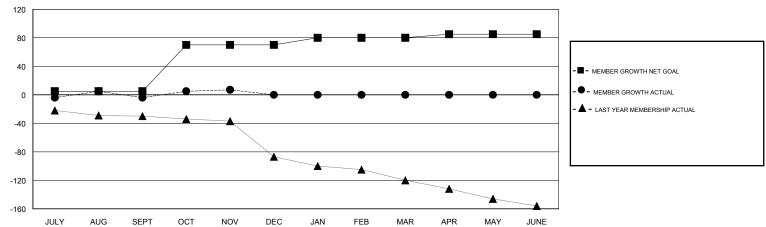

### GOALS AND ACTUAL MEMBERS CUMULATIVE

| DROPPED CLUBS: 0  DROPPED MEMBERS |    | 21 CLUBS OF 45 ADDED 1 OR MORE<br>NEW MEMBERS | GENDER DISTRIBUTION  MALE 527 (54.50%)  FEMALE 440 (45.50%)  Women Percentage Fiscal Year Goal: 50% |     |
|-----------------------------------|----|-----------------------------------------------|-----------------------------------------------------------------------------------------------------|-----|
| DECEASED                          | 7  | CLICK HERE FOR CUMULATIVE                     | TOTAL FAMILY UNIT MEMBERS                                                                           | 234 |
| CLUB CANCELLED                    | 0  | MEMBERSHIP DATA                               |                                                                                                     | 440 |
| OTHER                             | 39 |                                               | FAMILY MEMBERS PAYING HALF DUES                                                                     | 119 |
| TOTAL                             | 46 |                                               |                                                                                                     |     |

### **LOCATION CALIFORNIA**

**GMT CA** 

| Clubs         |               |             |               | Members               |                           |                         |                                              |
|---------------|---------------|-------------|---------------|-----------------------|---------------------------|-------------------------|----------------------------------------------|
|               | RESULTS FOR   | R 2018-2019 |               | RESULTS FOR 2018-2019 |                           |                         |                                              |
| QUARTER       | NEW CLUB GOAL | NEW CLUBS   | DROPPED CLUBS | QUARTER               | MEMBER GROWTH NET<br>GOAL | MEMBER GROWTH<br>ACTUAL | DROPPED MEMBERS ACTUAL (including transfers) |
| JULY/AUG/SEPT | 1             | 0           | 0             | JULY/AUG/SEPT         | 5                         | 30                      | 32                                           |
| OCT/NOV/DEC   | 2             | 0           | 0             | OCT/NOV/DEC           | 65                        | 27                      | 14                                           |
| JAN/FEB/MAR   | 0             | 0           | 0             | JAN/FEB/MAR           | 10                        | 0                       | 0                                            |
| APR/MAY/JUNE  | 0             | 0           | 0             | APR/MAY/JUNE          | 5                         | 0                       | 0                                            |